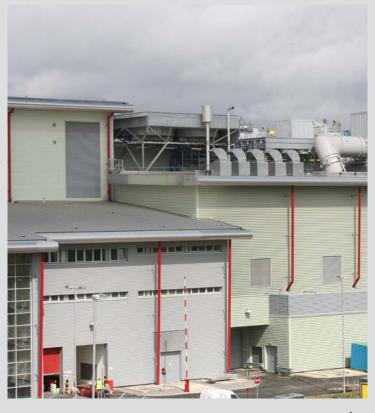

## CASE HISTORY | ALLINGTON ENERGY TO WASTE FACILITY

Colt undertook the supply and installation of a smoke control solution to the Allington Energy to Waste plant located near Maidstone.

Colt installed Seefire, Labyrinth and Meteor natural ventilators as extraction points in the roof and walls of the building for the clearing smoke in the event of a fire at the plant. The natural ventilators provide both day to day and smoke ventilation as well as the entry of natural daylight thus enhancing the working conditions within the facility.

All of the ventilators are controlled using a Colt designed control panel and a pneumatic control system which automatically opens all of the ventilators in the event of a fire being detected.

www.coltgroup.com | "People feel better in Colt conditions." © Colt International Licensing Limited 2014