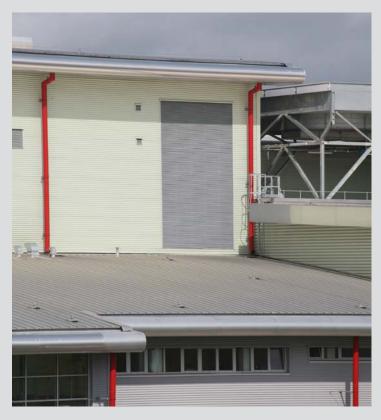

## CASE HISTORY | ALLINGTON ENERGY TO WASTE FACILITY

Colt undertook the supply and installation of a smoke control solution to the Allington Energy to Waste plant located near Maidstone.

Colt installed Seefire, Labyrinth and Meteor natural ventilators as extraction points in the roof and walls of the building for the clearing smoke in the event of a fire at the plant. The natural ventilators provide both day to day and smoke ventilation as well as the entry of natural daylight thus enhancing the working conditions within the facility.

All of the ventilators are controlled using a Colt designed control panel and a pneumatic control system which automatically opens all of the ventilators in the event of a fire being detected.

www.coltgroup.com | "People feel better in Colt conditions." © Colt International Licensing Limited 2014