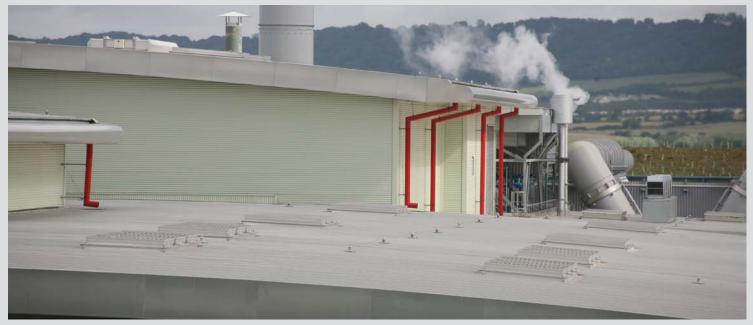

## CASE HISTORY | ALLINGTON ENERGY TO WASTE FACILITY

Colt undertook the supply and installation of a smoke control solution to the Allington Energy to Waste plant located near Maidstone.

Colt installed Seefire, Labyrinth and Meteor natural ventilators as extraction points in the roof and walls of the building for the clearing smoke in the event of a fire at the plant. The natural ventilators provide both day to day and smoke ventilation as well as the entry of natural daylight thus enhancing the working conditions within the facility.

All of the ventilators are controlled using a Colt designed control panel and a pneumatic control system which automatically opens all of the ventilators in the event of a fire being detected.

www.coltgroup.com | "People feel better in Colt conditions." © Colt International Licensing Limited 2014