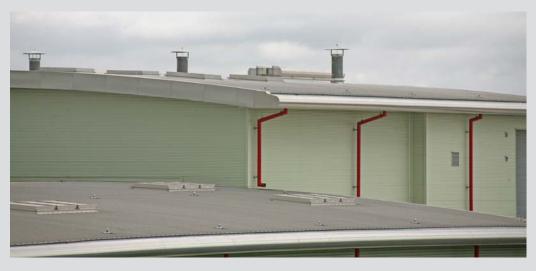

## CASE HISTORY | ALLINGTON ENERGY TO WASTE FACILITY

Colt undertook the supply and installation of a smoke control solution to the Allington Energy to Waste plant located near Maidstone.

Colt installed Seefire, Labyrinth and Meteor natural ventilators as extraction points in the roof and walls of the building for the clearing smoke in the event of a fire at the plant. The natural ventilators provide both day to day and smoke ventilation as well as the entry of natural daylight thus enhancing the working conditions within the facility.

All of the ventilators are controlled using a Colt designed control panel and a pneumatic control system which automatically opens all of the ventilators in the event of a fire being detected.

www.coltgroup.com | "People feel better in Colt conditions." © Colt International Licensing Limited 2014